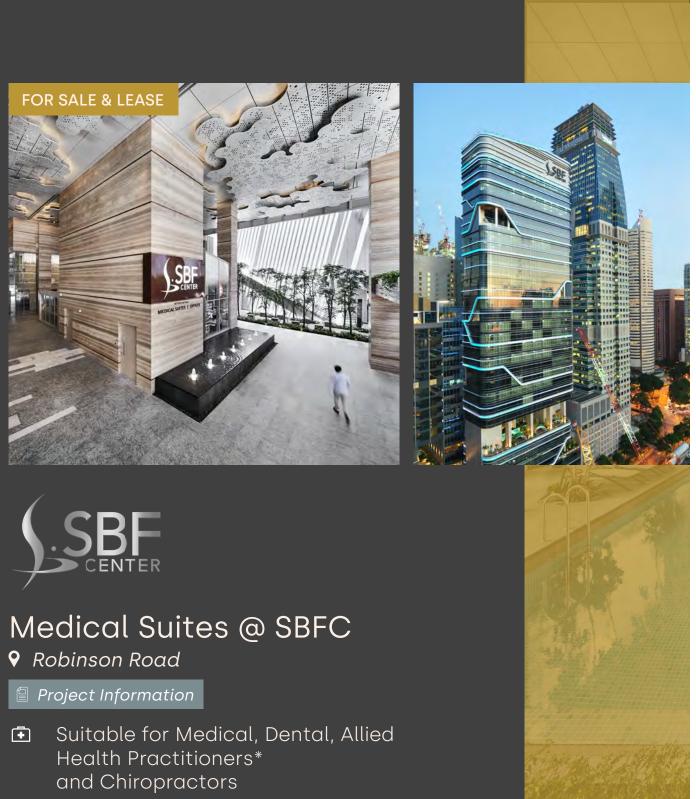

- Minutes' walk to Tanjong Pagar ļ MRT Station
- 🖻 From 678 sq ft

Click here for more enquiries.

\*Podiatry and Traditional Chinese Medicine are approved for selected units