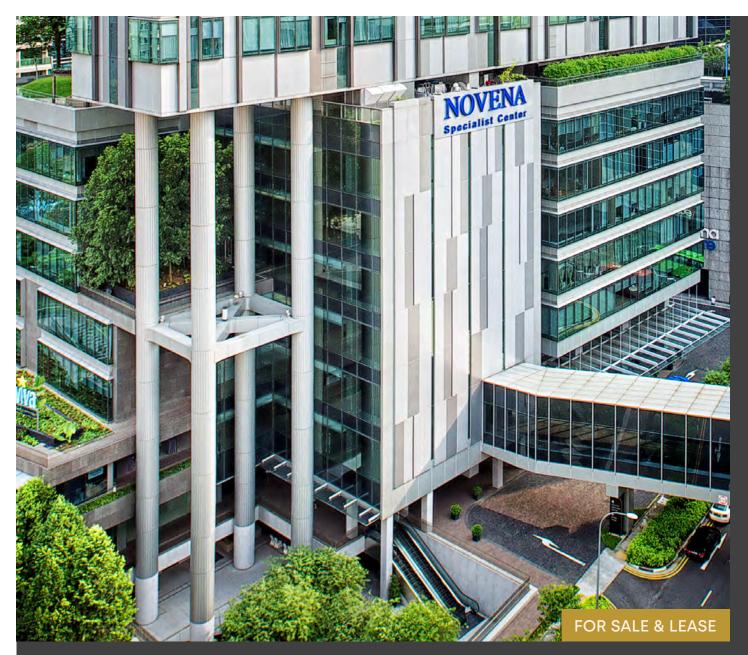

- Wide unit entrances From 3,046 to 6,147 sq ft

Singapore's medical cluster at Novena comprises a vibrant mix of public and private practices, with some of the top medical specialists, facilities and services. Far East Orchard Limited, a member of Far East Organization, owns a portfolio of medical suites in Novena Medical Center and Novena Specialist Center, both located within the premier Novena Lifestyle & Medical hub.

#### Novena Medical Center Novena Specialist Center ♀ Sinaran Drive

- Project Information (NMC)
- Project Information (NSC)
- در Located within the thriving medical cluster in Novena
- Linked to Novena MRT Station and Tan Tock Seng Hospital
- Proximity to day surgery facilities, radiology and laboratory services
- 🖻 From 452 sq ft