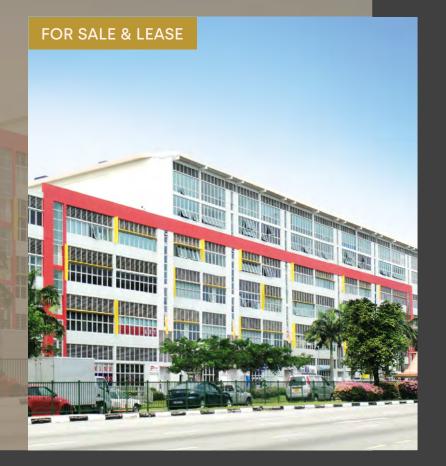

## **Richfield Industrial Centre**

Project Information

- 8-storey flatted factory
- Size from 1,518 to 1,636 sq ft
- 12-container loading / unloading platforms
- 8 passengers / goods lifts that serve all floors
- Canteen within premises
- Easy access to PIE Ample car and lorry parking lots