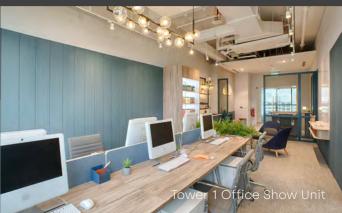

woods square

OFFICE • SOLO • F&B • RETAIL • CHILDCARE

**v** Woodlands Square

Project Information

Integrated commercial development with retail, F&B and childcare centre, two Office Towers and two Small Office Loft Office (SOLO) Towers.

- ፼ Flexible office spaces from 549 to 9,849 sq ft (Can be amalgamated up to 20,000 sq ft)
- \*Selected units

World Gold Winner, Office Category, FIABCI World Prix d'Excellence Awards 2022

Far East Square • Amoy / Pekin / China/ Telok Ayer Street

Project Information

- Ģ Minutes' walk to Raffles Place and Telok Ayer MRT stations
- T 24-hour security services
- 🛱 Sheltered carpark and centralised air-conditioning
- Ô From 592 to 6,427 sq ft