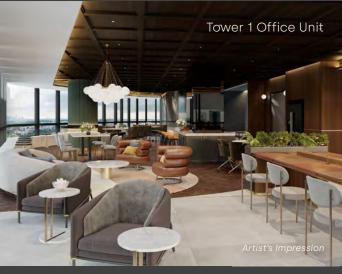

woods square

OFFICE • SOLO • F&B • RETAIL • CHILDCARE

**v** Woodlands Square

Project Information

Integrated commercial development with retail, F&B and childcare centre, two Office Towers and two Small Office Loft Office (SOLO) Towers.

- ፼ Flexible office spaces from 549 to 9,849 sq ft (Can be amalgamated up to 20,000 sq ft)
- \*Selected units

World Gold Winner, Office Category, FIABCI World Prix d'Excellence Awards 2022

Far East Square • Amoy / Pekin / China/ Telok Ayer Street

Project Information

- Ģ Minutes' walk to Raffles Place and Telok Ayer MRT stations
- T 24-hour security services
- 🛱 Sheltered carpark and centralised air-conditioning
- Ô From 592 to 6,427 sq ft