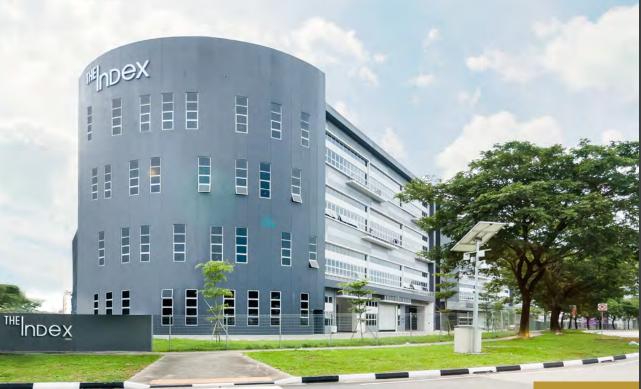

# THE INDEX

The Index ♀ Tuas South Avenue 3

- Project Information
- Ramp-up 40-footer access to all levels <u>@</u>↑ Ceiling height of up to 10m Floor loading up to 20kN/m2 From 2,239 to 34,079 sq ft
- Electrical loading up to 1,000 amp (3 phase) \$
- Canteen for sale at 4,682 sq ft ЫЦЧ