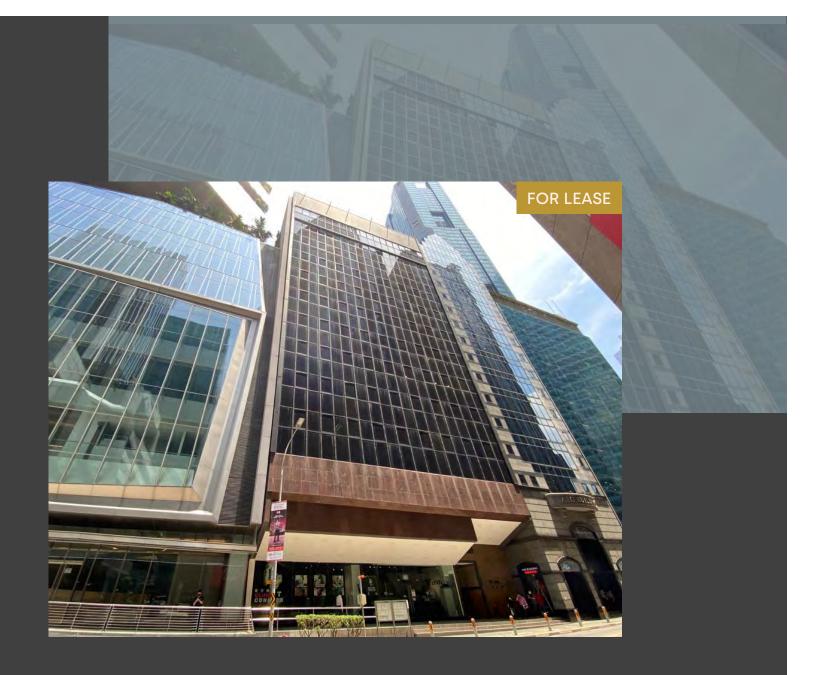

### Far East Finance Building

♀ 14 Robinson Road

Project Information

- Sheltered linkway from Exit F of Raffles Place MRT Station ļ
- டீ Conveniently located in the heart of CBD Near banking and amenities
- Image: Base of the second second