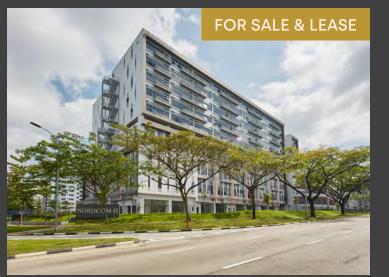

#### Nordcom I & II

- **9** Gambas Crescent
- Project Information (Nordcom I)
- Project Information (Nordcom II)
- Close to Woodlands Regional <u>f</u> Centre, Seletar Regional Centre and Seletar Aerospace Park
- Ramp-up, flatted and 3-storey terrace factory space
- Rooftop garden with meeting pavilions and swimming pool
- Floor-to-floor height of up to 6m <u>ô</u>î From 1,636 to 6,039 sq ft
- Canteen for sale at 5,329 sq ft PLLA (2,616 sq ft and 2,713 sq ft combined)