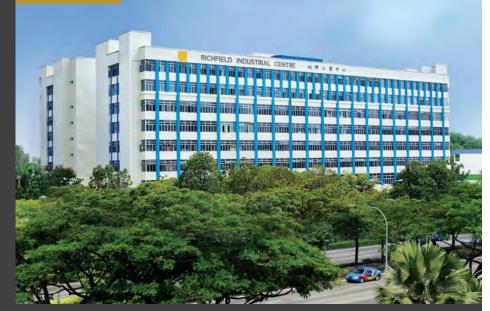

## **Richfield Industrial Centre**

Project Information

- 8-storey flatted factory
- Size from 1,518 to 1,636 sq ft
- 12-container loading / unloading platforms
- 8 passengers / goods lifts that serve all floors
- Canteen within premises
- Easy access to PIE Ample car and lorry parking lots