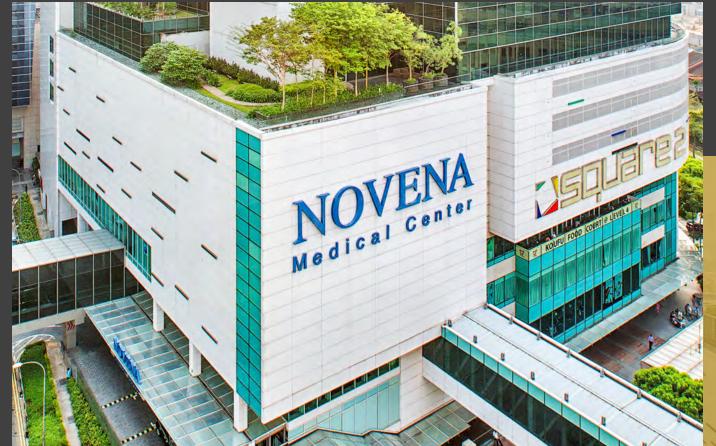

- Wide unit entrances From 3,046 to 6,147 sq ft

Singapore's medical cluster at Novena comprises a vibrant mix of public and private practices, with some of the top medical specialists, facilities and services. Far East Orchard Limited, a member of Far East Organization, owns a portfolio of medical suites in Novena Medical Center and Novena Specialist Center, both located within the premier Novena Lifestyle & Medical hub.

#### Novena Medical Center Novena Specialist Center ♀ Sinaran Drive

- Project Information (NMC)
- Project Information (NSC)
- در Located within the thriving medical cluster in Novena
- Linked to Novena MRT Station and Tan Tock Seng Hospital
- Proximity to day surgery facilities, radiology and laboratory services
- 🖻 From 452 sq ft