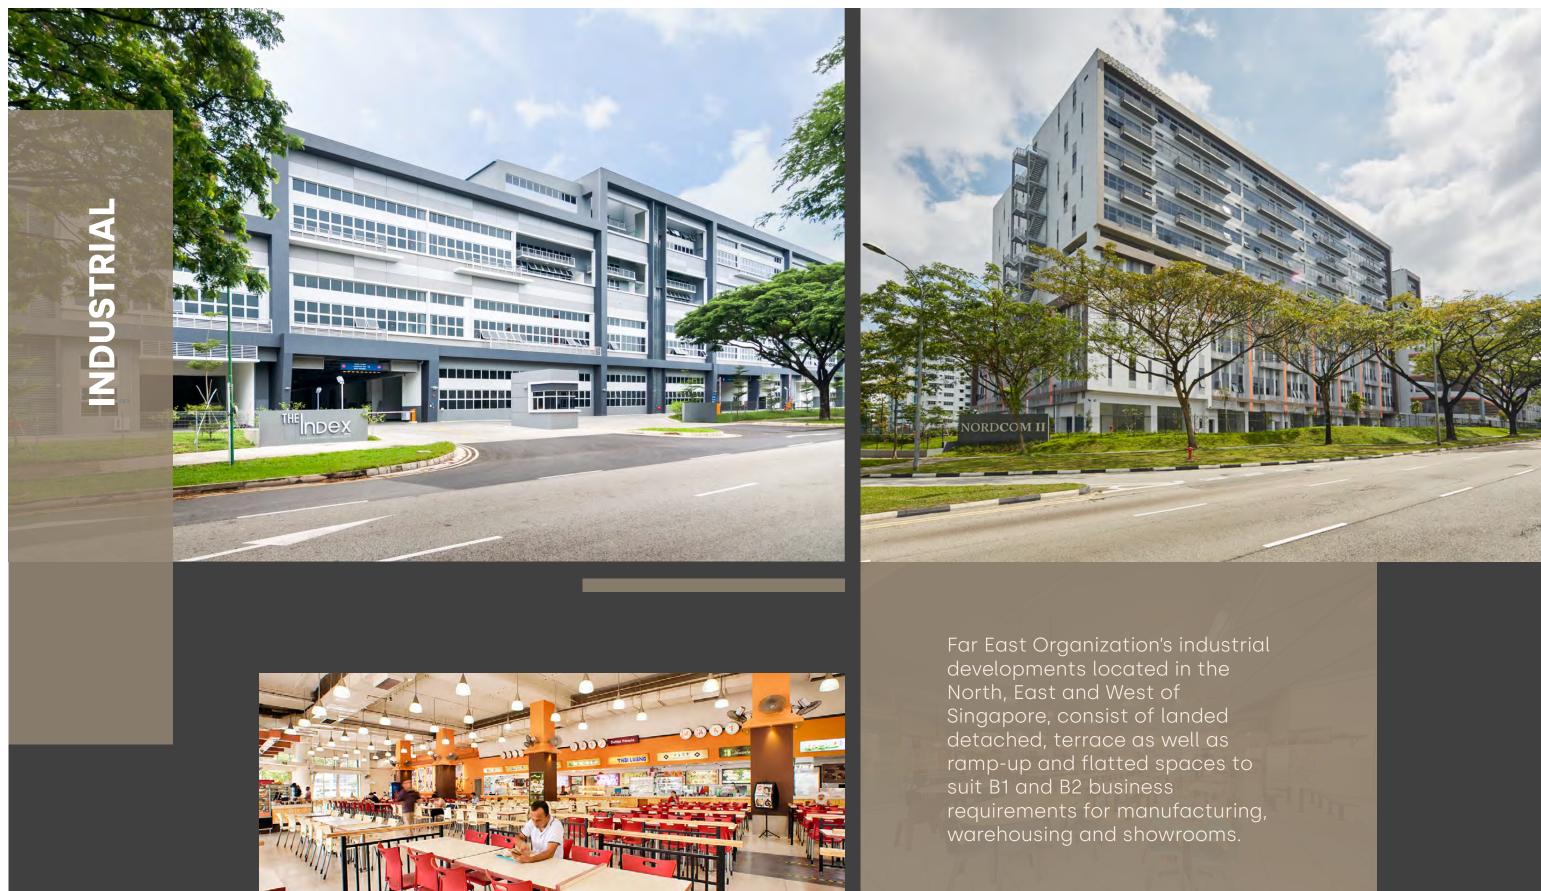

#### Nordcom I & II

- **9** Gambas Crescent
- Project Information (Nordcom I)
- Project Information (Nordcom II)
- Close to Woodlands Regional <u>f</u> Centre, Seletar Regional Centre and Seletar Aerospace Park
- Ramp-up, flatted and 3-storey terrace factory space
- Rooftop garden with meeting pavilions and swimming pool
- Floor-to-floor height of up to 6m <u>ô</u>î From 1,636 to 6,039 sq ft
- Canteen for sale at 5,329 sq ft PLLA (2,616 sq ft and 2,713 sq ft combined)

Far East Organization Durits available for lease range from 184,572 sq ft

Easy access to the future Tuas Mega Port, complementary businesses and MNCs, as well as amenities like food centres and country clubs