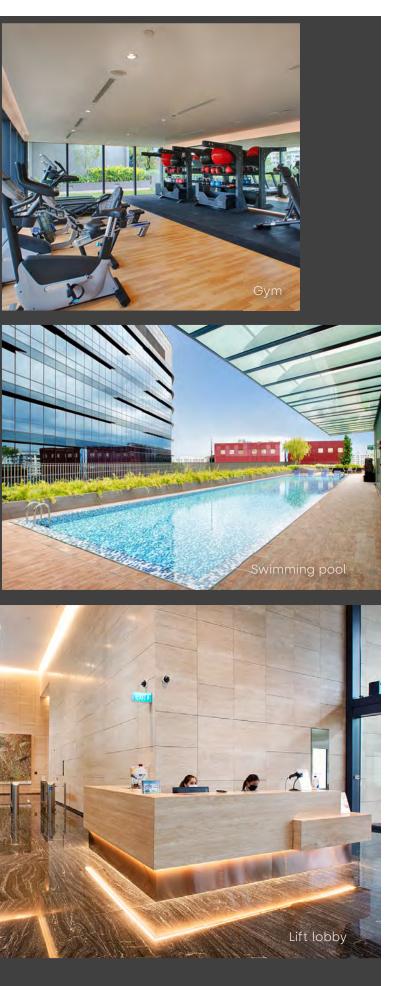

woods square

OFFICE • SOLO • F&B • RETAIL • CHILDCARE

**v** Woodlands Square

Project Information

Integrated commercial development with retail, F&B and childcare centre, two Office Towers and two Small Office Loft Office (SOLO) Towers.

- ፼ Flexible office spaces from 549 to 9,849 sq ft (Can be amalgamated up to 20,000 sq ft)
- \*Selected units

World Gold Winner, Office Category, FIABCI World Prix d'Excellence Awards 2022

Far East Square • Amoy / Pekin / China/ Telok Ayer Street

Project Information

- Ģ Minutes' walk to Raffles Place and Telok Ayer MRT stations
- T 24-hour security services
- 🛱 Sheltered carpark and centralised air-conditioning
- Ô From 592 to 6,427 sq ft