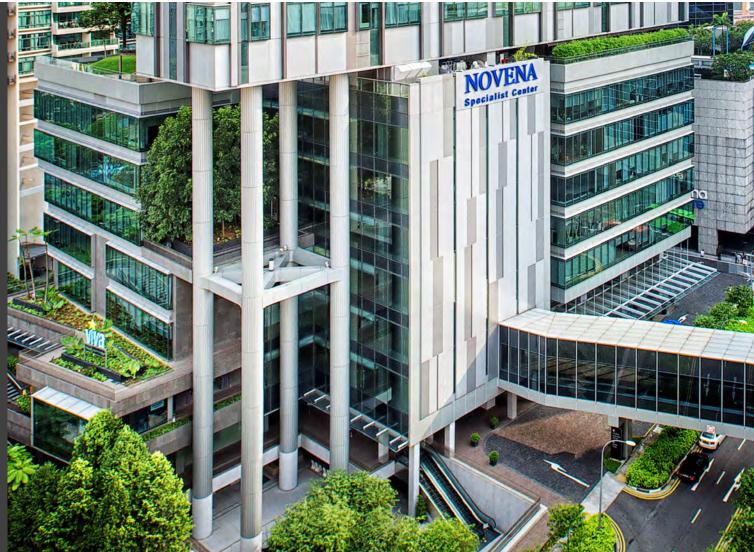

#### Novena Medical Center Novena Specialist Center ♀ Sinaran Drive

- Project Information (NMC)
- Project Information (NSC)
- در Located within the thriving medical cluster in Novena
- Linked to Novena MRT Station and Tan Tock Seng Hospital
- Proximity to day surgery facilities, radiology and laboratory services
- 🖻 From 452 sq ft