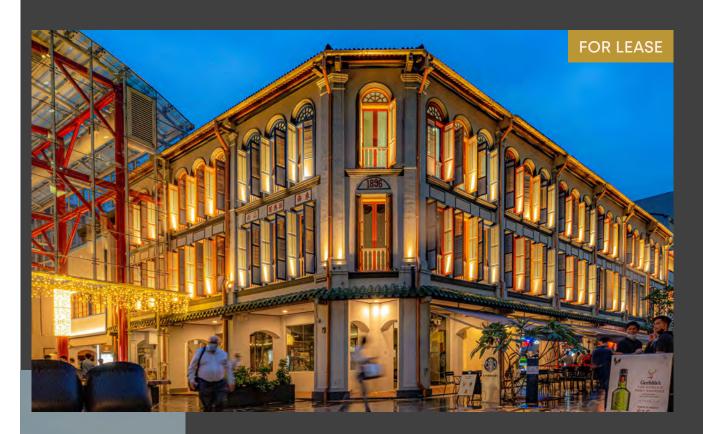

- ፼ Flexible office spaces from 549 to 9,849 sq ft (Can be amalgamated up to 20,000 sq ft)
- \*Selected units

World Gold Winner, Office Category, FIABCI World Prix d'Excellence Awards 2022

Far East Square • Amoy / Pekin / China/ Telok Ayer Street