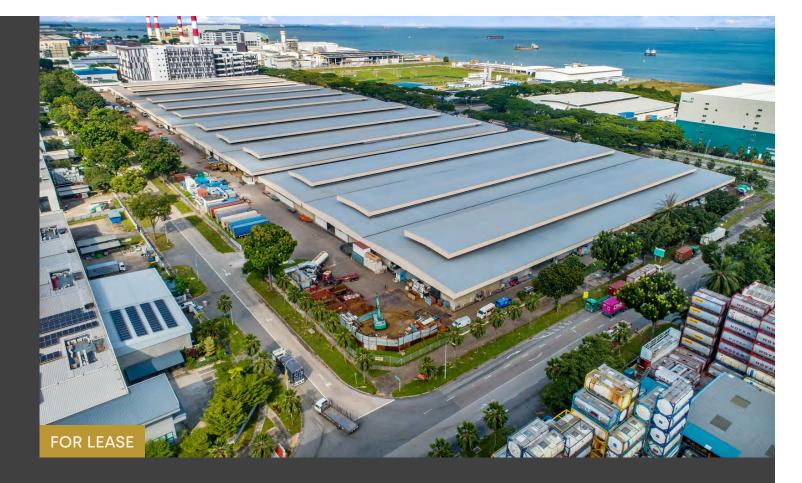

#### Tuas Parcel C 9 20-40 Tuas South Street 1

Project Information

- Single-storey warehousealong Tuas South Ave 3 mainroad with good frontage
- 💵 🛛 Flexible B2 industrial usage
- Accessible to the major expressways such as PIE, AYE and Tuas 2nd Link
- Near to East-West Line MRT Station

Far East Organization Durits available for lease range from 184,572 sq ft

Easy access to the future Tuas Mega Port, complementary businesses and MNCs, as well as amenities like food centres and country clubs