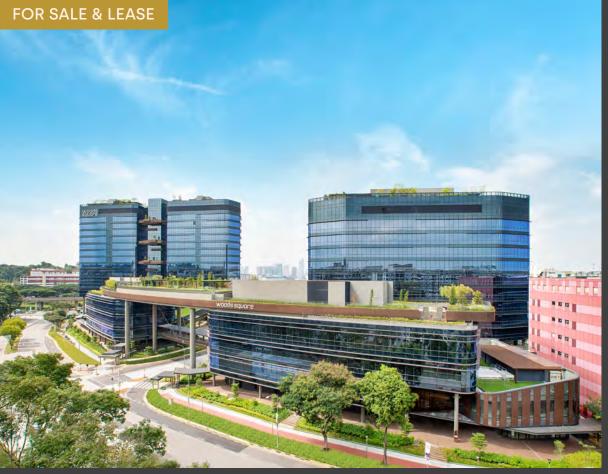

woods square

OFFICE • SOLO • F&B • RETAIL • CHILDCARE

**v** Woodlands Square

Project Information

Integrated commercial development with retail, F&B and childcare centre, two Office Towers and two Small Office Loft Office (SOLO) Towers.

- ፼ Flexible office spaces from 549 to 9,849 sq ft (Can be amalgamated up to 20,000 sq ft)
- \*Selected units

World Gold Winner, Office Category, FIABCI World Prix d'Excellence Awards 2022

Far East Square • Amoy / Pekin / China/ Telok Ayer Street

Project Information

- Ģ Minutes' walk to Raffles Place and Telok Ayer MRT stations
- T 24-hour security services
- 🛱 Sheltered carpark and centralised air-conditioning
- Ô From 592 to 6,427 sq ft