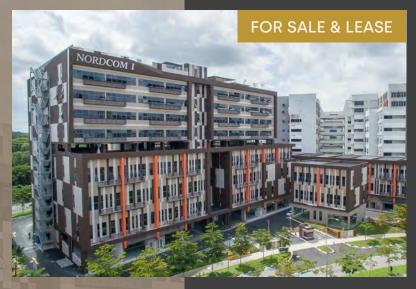

#### Nordcom I & II

- **9** Gambas Crescent
- Project Information (Nordcom I)
- Project Information (Nordcom II)
- Close to Woodlands Regional <u>f</u> Centre, Seletar Regional Centre and Seletar Aerospace Park
- Ramp-up, flatted and 3-storey terrace factory space
- Rooftop garden with meeting pavilions and swimming pool
- Floor-to-floor height of up to 6m <u>ô</u>î From 1,636 to 6,039 sq ft
- Canteen for sale at 5,329 sq ft PLLA (2,616 sq ft and 2,713 sq ft combined)