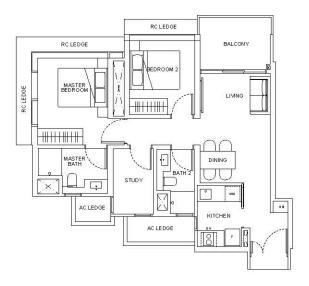

# 2-Bedroom + Study

### Type B4A

74 sqm / 797 sqft

Units #02-04 to #12-04

LEGEND

| DB | Distribution Box |
|----|------------------|
| F  | Fridge           |
| OV | Oven             |
| WD | Washer-Dryer     |

Disclaimer: The above plan is subject to any amendments as may be approved by the relevant authorities.