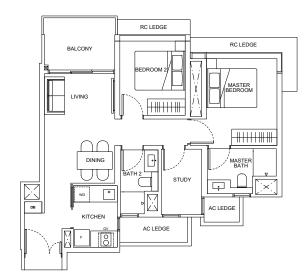

# 2-Bedroom + Study

### Type B4A

74 sqm / 797 sqft

Units #02-04 to #12-04

LEGEND

| DB | Distribution Box |
|----|------------------|
| F  | Fridge           |
| OV | Oven             |
| WD | Washer-Dryer     |

Disclaimer: The above plan is subject to any amendments as may be approved by the relevant authorities.

#### LEGEND

- F Fridge
- Oven OV
- Washer-Dryer WD

Disclaimer: The above plan is subject to any amendments as may be approved by the relevant authorities.