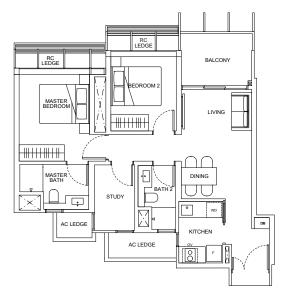

## 2-Bedroom + Study

**Type B4C** 74 sqm / 797 sqft

Units (Without Visual Screenings) #06-07 to #12-07

Units (With Visual Screenings)

Installed visual screenings for units at 13th sty and above

### LEGEND

- DB Distribution Box
- F Fridge
- OV Oven
- WD Washer-Dryer

Disclaimer: The above plan is subject to any amendments

as may be approved by the relevant authorities.

KEY PLAN This key plan is not to scale