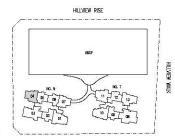

### 2-Bedroom + Study

Type B4B 74 sqm / 797 sqft

16

Units (With Visual Screenings) #13-04 to #27-04

KEY PLAN

### LEGEND

- DB Distribution Box
- F Fridge
- OV Oven
- WD Washer-Dryer

Disclaimer: The above plan is subject to any amendments

as may be approved by the relevant authorities.

KEY PLAN This key plan is not to scale