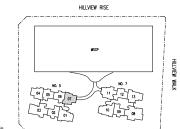

### 2-Bedroom + Study

Type B4B 74 sqm / 797 sqft

16

Units (With Visual Screenings) #13-04 to #27-04

KEY PLAN

### LEGEND

- DB Distribution Box
- F Fridge
- OV Oven
- WD Washer-Dryer

Disclaimer: The above plan is subject to any amendments

as may be approved by the relevant authorities.

KEY PLAN This key plan is not to scale