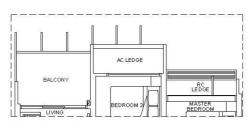

#### Type B1A

63 sqm / 678 sqft

Units (Without Visual Screenings) #02-05 to #12-05

Units (With Visual Screenings) #13-05 to #27-05

Installed visual screenings for units at 13th sty and above

### Type B1B

63 sqm / 678 sqft

Units (Without Visual Screenings) #02-06 to #12-06

Units (With Visual Screenings) #13-06 to #27-06

Installed visual screenings for units at 13th sty and above

#### Type B3

67 sqm / 721 sqft

Units (Without Visual Screenings) #02-12 to #12-12

Units (With Visual Screenings) #13-12 to #28-12

Installed visual screenings for units at 13th sty and above