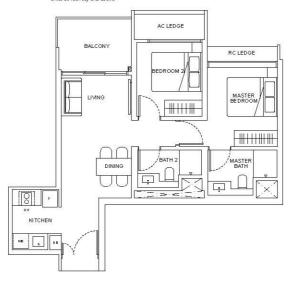

#### Type B1A

63 sqm / 678 sqft

Units (Without Visual Screenings) #02-05 to #12-05

Units (With Visual Screenings) #13-05 to #27-05

Installed visual screenings for units at 13th sty and above

### Type B1B

63 sqm / 678 sqft

Units (Without Visual Screenings) #02-06 to #12-06

Units (With Visual Screenings) #13-06 to #27-06

Installed visual screenings for units at 13th sty and above

#### Type B3

67 sqm / 721 sqft

Units (Without Visual Screenings) #02-12 to #12-12

Units (With Visual Screenings) #13-12 to #28-12

Installed visual screenings for units at 13th sty and above