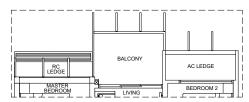

#### Type B1A

63 sqm / 678 sqft

Units (Without Visual Screenings) #02-05 to #12-05

Units (With Visual Screenings) #13-05 to #27-05

Installed visual screenings for units at 13th sty and above

#### LEGEND

 DB
 Distribution Box

 F
 Fridge

 OV
 Oven

 WD
 Washer-Dryer

Disclaimer: The above plan is subject to any amendments as may be approved by the relevant authorities.