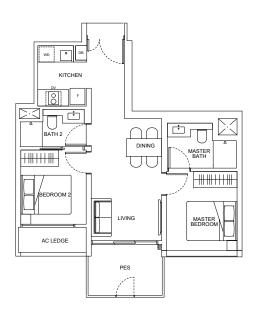

#### Type B1A

63 sqm / 678 sqft

Units (Without Visual Screenings) #02-05 to #12-05

Units (With Visual Screenings) #13-05 to #27-05

Installed visual screenings for units at 13th sty and above

#### LEGEND

 DB
 Distribution Box

 F
 Fridge

 OV
 Oven

 WD
 Washer-Dryer

Disclaimer: The above plan is subject to any amendments as may be approved by the relevant authorities.