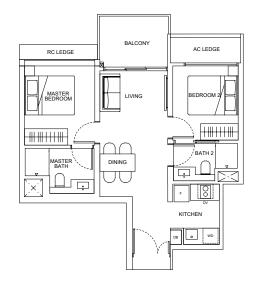

# Type B2**A(P)** 65 sqm / 700 sqft

Units #01-02

## 2-Bedroom

# Type B2A 65 sqm / 700 sqft

Units

#02-02 to #27-02

#### LEGEND

DB Distribution Box Frid**g**e Oven OV Washer-Dryer

Disclaimer: The above plan is subject to any amendments as may be approved by the relevant authorities.