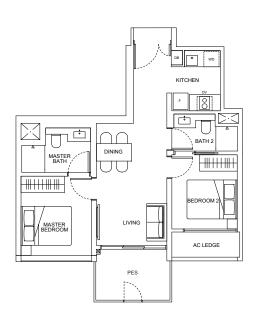

# Type B2B(P) 65 sqm / 700 sqft

Units #01-09

## 2-Bedroom

# Type B2B 65 sqm / 700 sqft

Units

#02-09 to #28-09

KEY PLAN

#### LEGEND

DB Distribution Box Frid**g**e

Oven OV

Washer-Dryer

Disclaimer: The above plan is subject to any amendments as may be approved by the relevant authorities.