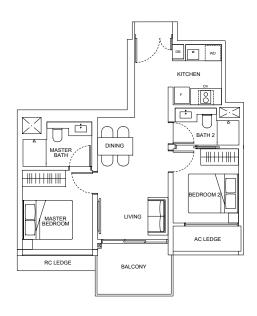

#### Type B1A

63 sqm / 678 sqft

Units (Without Visual Screenings) #02-05 to #12-05

Units (With Visual Screenings) #13-05 to #27-05

Installed visual screenings for units at 13th sty and above

#### LEGEND

 DB
 Distribution Box

 F
 Fridge

 OV
 Oven

 WD
 Washer-Dryer

Disclaimer: The above plan is subject to any amendments as may be approved by the relevant authorities.

### 2-Bedroom