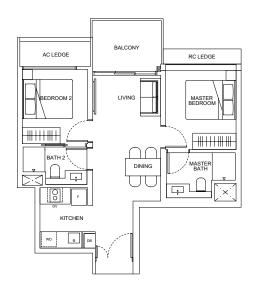

# Type B2**A(P)** 65 sqm / 700 sqft

Units #01-02

# Type B2A 65 sqm / 700 sqft

Units

#02-02 to #27-02

# Type B2B(P) 65 sqm / 700 sqft

Units #01-09

# Type B2B 65 sqm / 700 sqft

Units

#02-09 to #28-09

KEY PLAN