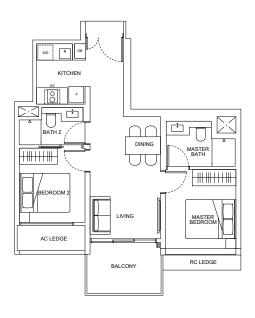

### Type B1B

63 sqm / 678 sqft

Units (Without Visual Screenings) #02-06 to #12-06

Units (With Visual Screenings) #13-06 to #27-06

Installed visual screenings for units at 13th sty and above

#### LEGEND

DB Distribution Box
F Fridge
OV Oven
WD Washer-Dryer

Disclaimer: The above plan is subject to any amendments as may be approved by the relevant authorities.

HILLVIEW RISE