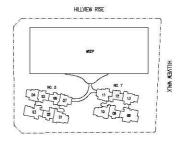

65 sqm / 700 sqft

Units

#02-09 to #28-09



KEY PLAN

#### LEGEND

DB Distribution Box Frid**g**e

Oven OV

Washer-Dryer



Disclaimer: The above plan is subject to any amendments as may be approved by the relevant authorities.





#### LEGEND

DB Distribution Box Frid**g**e OV Oven WD Washer-Dryer

Disclaimer: The above plan is subject to any amendments as may be approved by the relevant authorities.





#### Type B3

67 sqm / 721 sqft

Units (Without Visual Screenings) #02-12 to #12-12

Units (With Visual Screenings) #13-12 to #28-12



Installed visual screenings for units at 13th sty and above



#### LEGEND

DB Distribution Box F Fridge

OV Oven

OV OVER

WD Washer-Dryer



Disclaimer: The above plan is subject to any amendments as may be approved by the relevant authorities.