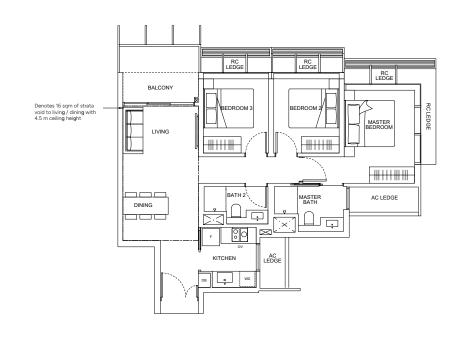

# 3-Bedroom

### Type C1(D)

106 sqm / 1,141 sqft Includes 16 sqm of strata void to living / dining with 4.5 m ceiling height

### Units (With Visual Screenings)

#28-13

KEY PLAN