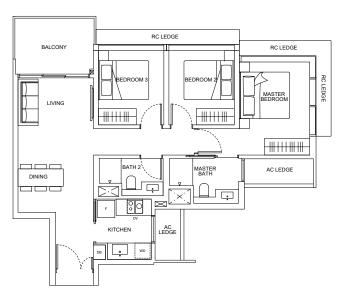

### Type C1

88 sqm / 947 sqft

Units (Without Visual Screenings) #02-13 to #12-13

Units (With Visual Screenings) #13-13 to #27-13

KEY PLAN

#### LEGEND

DB Distribution Box Fridge Oven OV Washer-Dryer WD

Disclaimer: The above plan is subject to any amendments as may be approved by the relevant authorities.