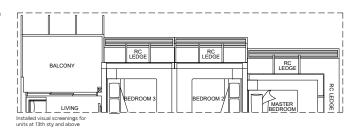

### Type C1

88 sqm / 947 sqft

Units (Without Visual Screenings) #02-13 to #12-13

Units (With Visual Screenings) #13-13 to #27-13

KEY PLAN